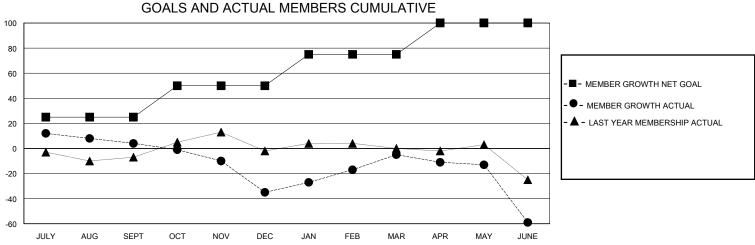

## District 201V6

Results as of: 6/30/2020

| GMT:                  |               |           | GMT CA        |                       |                       |                         |                                                    |
|-----------------------|---------------|-----------|---------------|-----------------------|-----------------------|-------------------------|----------------------------------------------------|
|                       | Club          | s         |               | Members               |                       |                         |                                                    |
| RESULTS FOR 2019-2020 |               |           |               | RESULTS FOR 2019-2020 |                       |                         |                                                    |
| QUARTER               | NEW CLUB GOAL | NEW CLUBS | DROPPED CLUBS | QUARTER MEMB          | ER GROWTH NET<br>GOAL | MEMBER GROWTH<br>ACTUAL | DROPPED<br>MEMBERS ACTUAL<br>(including transfers) |
| JULY/AUG/SEPT         | 0             | 0         | 0             | JULY/AUG/SEPT         | 25                    | 25                      | 20                                                 |
| OCT/NOV/DEC           | 0             | 0         | 0             | OCT/NOV/DEC           | 25                    | 28                      | 57                                                 |
| JAN/FEB/MAR           | 0             | 0         | 1             | JAN/FEB/MAR           | 25                    | 59                      | 23                                                 |
| APR/MAY/JUNE          | 1             | 0         | 0             | APR/MAY/JUNE          | 25                    | 7                       | 58                                                 |